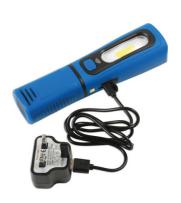

## **Additional Information**

- 360° Rotating body and flexible base with magnet. Wall fixing bracket.
- Swivel nylon hook with 1W UV bulb for leak detection.
- Brightness: 260 lumens (3W COB).
- Working time 2.5 hours for COB, 6 hours for 1W UV, Charging time 4 hours.
- Powered by Li-ion rechargeable battery. Supplied with USB lead, charging cradle and access point. Plus 2 and 3 pin adaptors. CE, UKCA & RoHS compliant.