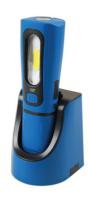

## **COB Worklamp - 3 Watt**

3 watt worklamp with 1 watt UV/ABS casing with rubber coating. The lamp has a flexible magnetic base and a nylon hook.

## **Additional Information**

- 360° Rotating body and flexible base with magnet. Wall fixing bracket.
- Swivel nylon hook with 1W UV bulb for leak detection.
- Brightness: 260 lumens (3W COB).
- Working time 2.5 hours for COB, 6 hours for 1W UV, Charging time 4 hours.
- Powered by Li-ion rechargeable battery. Supplied with USB lead, charging cradle and access point. Plus 2 and 3 pin adaptors. CE, UKCA & RoHS compliant.