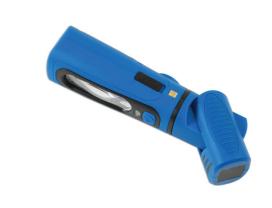

## **COB Worklamp - 3 Watt**

3 watt worklamp with 1 watt UV/ABS casing with rubber coating. The lamp has a flexible magnetic base and a nylon hook.

## **Additional Information**

- 360° Rotating body and flexible base with magnet. Wall fixing bracket.
- Swivel nylon hook with 1W UV bulb for leak detection.
- Brightness: 260 lumens (3W COB).
- Working time 2.5 hours for COB, 6 hours for 1W UV, Charging time 4 hours.
- Powered by Li-ion rechargeable battery. Supplied with USB lead, charging cradle and access point. Plus 2 and 3 pin adaptors. CE, UKCA & RoHS compliant.