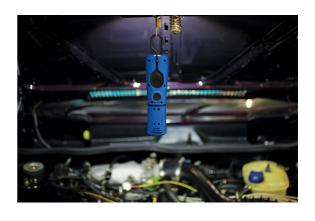

## **COB Worklamp - 3 Watt**

3 watt worklamp with 1 watt UV/ABS casing with rubber coating. The lamp has a flexible magnetic base and a nylon hook.

## **Additional Information**

- 360° Rotating body and flexible base with magnet. Wall fixing bracket.
- Swivel nylon hook with 1W UV bulb for leak detection.
- Brightness: 260 lumens (3W COB).
- Working time 2.5 hours for COB, 6 hours for 1W UV, Charging time 4 hours.
- Powered by Li-ion rechargeable battery. Supplied with USB lead, charging cradle and access point. Plus 2 and 3 pin adaptors. CE, UKCA & RoHS compliant.