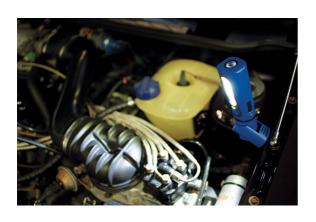

## **COB Worklamp - 3 Watt**

3 watt worklamp with 1 watt UV/ABS casing with rubber coating. The lamp has a flexible magnetic base and a nylon hook.

## **Additional Information**

- 360° Rotating body and flexible base with magnet. Wall fixing bracket.
- Swivel nylon hook with 1W UV bulb for leak detection.
- Brightness: 260 lumens (3W COB).
- Working time 2.5 hours for COB, 6 hours for 1W UV, Charging time 4 hours.
- Powered by Li-ion rechargeable battery. Supplied with USB lead, charging cradle and access point. Plus 2 and 3 pin adaptors. CE, UKCA & RoHS compliant.