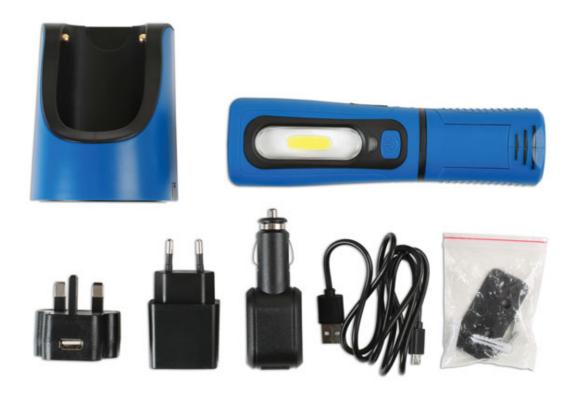

## **COB Worklamp - 3 Watt**

3 watt worklamp with 1 watt UV/ABS casing with rubber coating. The lamp has a flexible magnetic base and a nylon hook.

## **Additional Information**

- 360° Rotating body and flexible base with magnet. Wall fixing bracket.
- Swivel nylon hook with 1W UV bulb for leak detection.
- Brightness: 260 lumens (3W COB).
- Working time 2.5 hours for COB, 6 hours for 1W UV, Charging time 4 hours.
- Powered by Li-ion rechargeable battery. Supplied with USB lead, charging cradle and access point. Plus 2 and 3 pin adaptors. CE, UKCA & RoHS compliant.