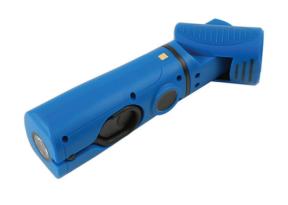

## **COB Worklamp - 3 Watt**

3 watt worklamp with 1 watt UV/ABS casing with rubber coating. The lamp has a flexible magnetic base and a nylon hook.

## **Additional Information**

- 360° Rotating body and flexible base with magnet. Wall fixing bracket.
- Swivel nylon hook with 1W UV bulb for leak detection.
- Brightness: 260 lumens (3W COB).
- Working time 2.5 hours for COB, 6 hours for 1W UV, Charging time 4 hours.
- Powered by Li-ion rechargeable battery. Supplied with USB lead, charging cradle and access point. Plus 2 and 3 pin adaptors. CE, UKCA & RoHS compliant.